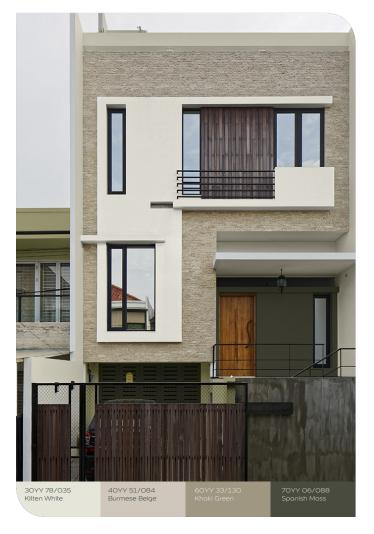

# **MODERN TWIST**

Showcasing captivating pops of colour, your home with a Modern Twist commands admiration from all angles. Alive with vibrant accents complemented by softer tones, the diverse palette enables creative expression of your personal tastes for a home that's bold yet at ease.

A striking feature wall can lift modern architecture to new heights. Make your statement with a pop of stand-out colour for a strong visual.

Bright neutrals set the perfect backdrop for energetic accent colours. Use them to balance out lively lime, saffron yellow and bright blue for the ultimate creative impression.