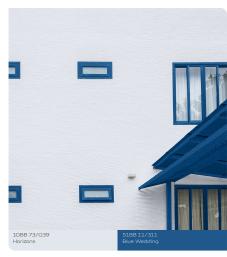

#### **COASTAL VILLA**

A harmonious balance of cool and neutral colours, your paradise Coastal Villa is a calming reflection of the ocean. Reminiscent of clear blue skies and seas, the cooling palette of blues, lilac andpastels pops against bright white to echo the crashing waves.

O2BB 81/O3O 39GY 75/033 30BB 83/018 Lake of Grey Ski Adventure Pearl Drop 01BB 69/098 10BG 63/097 40YY 83/021 Minimalist White Evercleon Skuwatch O4BB 57/189 50GG 40/064 10BB 73/039 Tranquil Blue Horizons 86BG 43/321 50BG 44/094 OONN 62/000 Blue Note Wilton Blue Universal Grey

> 90BG 28/213 Waterbury Cottage

51BB 11/311 Blue Wedding

Proudly display your home's architectural traits. Bring alternate walls to life with aquatic shades of blue and green, then soften with subtle neutrals to remain sophisticated.

Evoke memories of a relaxingholiday home with cooling icy blues and greys. Keep things warm with injections of azure and sapphire around doors and windows.