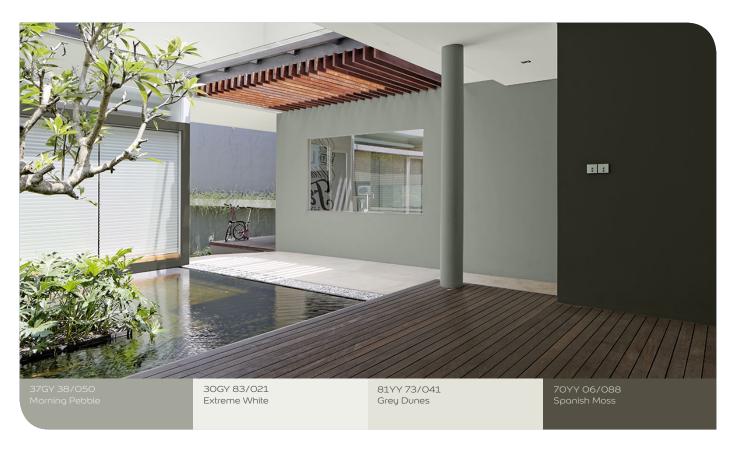

### TROPICAL RETREAT

Embracing organic browns and subtle greens, your Tropical Retreat home soothes with the tranquillity of nature. At home among lush surroundings, the soft colour palette combines calming hues of brown and olive, radiating a spa-like presence for ultimate serenity.

A striking feature wall can lift modern architecture to new heights. Make your statement with a pop of stand-out colour for a strong visual.

Modernity and tranquillity come together in this curated exterior. Add depth with intense mossy green and refresh the senses with clean and uplifting gradations of beige.