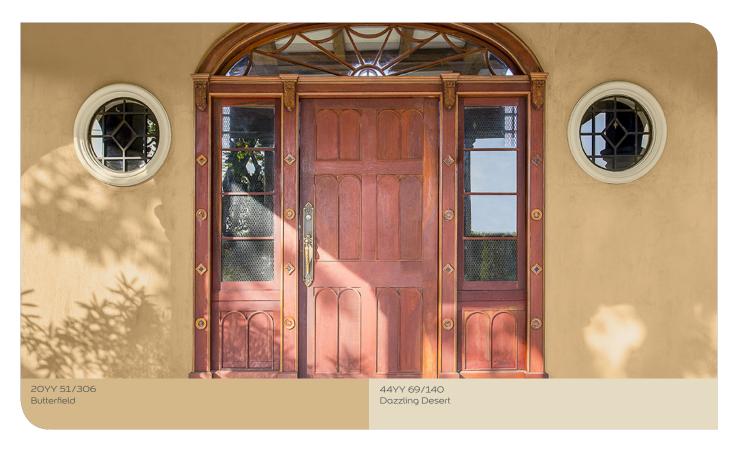

#### MEDITERRANEAN CHARM

Your Mediterranean Charm home embodies the warm welcome of the Mediterranean coast. Combining mellow earthy tones with rustic copper and sandstone, this sunshine palette creates a laid-back vibe that's understated yet grand.

20YY 51/306

Using contrasting colours from the same paletteenhances subtle style details. Lift classical columns and bannisters with light.

Use natural shades to draw the eye to brick and wood features. Layering soft ochres with hay yellows echoes a rustic country spirit for a warm family welcome.