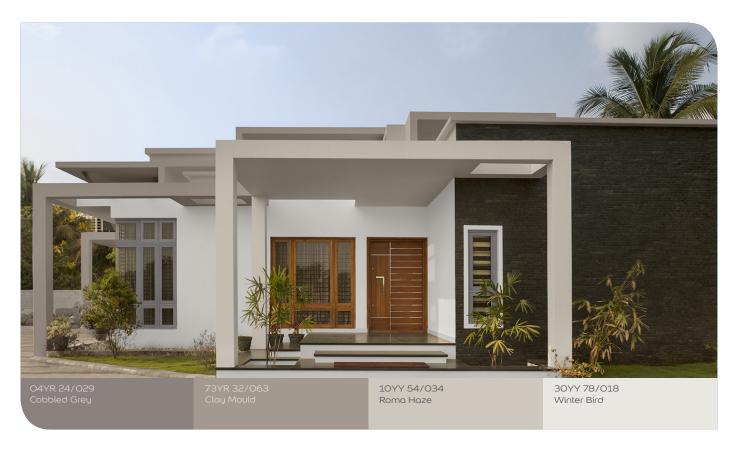

### **CLASSICAL ELEGANCE**

Inspired by the splendour of traditional architecture, your Classic Elegance home proudly exhibits a timeless charm. Subtle royal hues work alongside dignified whites for a stately magnificence that's bursting with character.

60RR 07/002

90BG 08/075

Showcase your home's classic beauty withthe simplest of colour combinations. Elegant taupe, beige and grey tones are ageless and time-tested.

Restore a classic look and feel to your exterior walls with a combination of offwhites and creams lifted by strips of soft grey-brown.