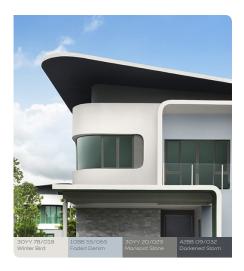

### TROPICAL RETREAT

Embracing organic browns and subtle greens, your Tropical Retreat home soothes with the tranquillity of nature. At home among lush surroundings, the soft colour palette combines calming hues of brown and olive, radiating a spa-like presence for ultimate serenity.

A striking feature wall can lift modern architecture to new heights. Make your statement with a pop of stand-out colour for a strong visual.

Modernity and tranquillity come together in this curated exterior. Add depth with intense mossy green and refresh the senses with clean and uplifting gradations of beige.