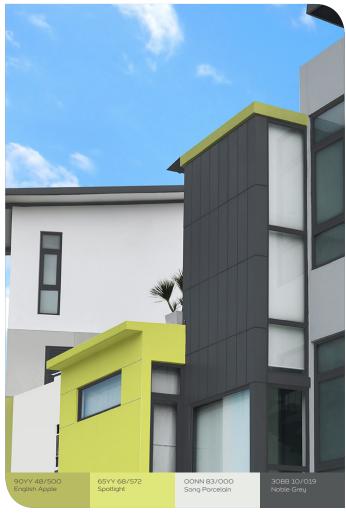

# **MODERN TWIST**

Showcasing captivating pops of colour, your home with a Modern Twist commands admiration from all angles. Alive with vibrant accents complemented by softer tones, the diverse palette enables creative expression of your personal tastes for a home that's bold yet at ease.

A striking feature wall can lift modern architecture to new heights. Make your statement with a pop of stand-out colour for a strong visual.

Bright neutrals set the perfect backdrop for energetic accent colours. Use them to balance out lively lime, saffron yellow and bright blue for the ultimate creative impression.