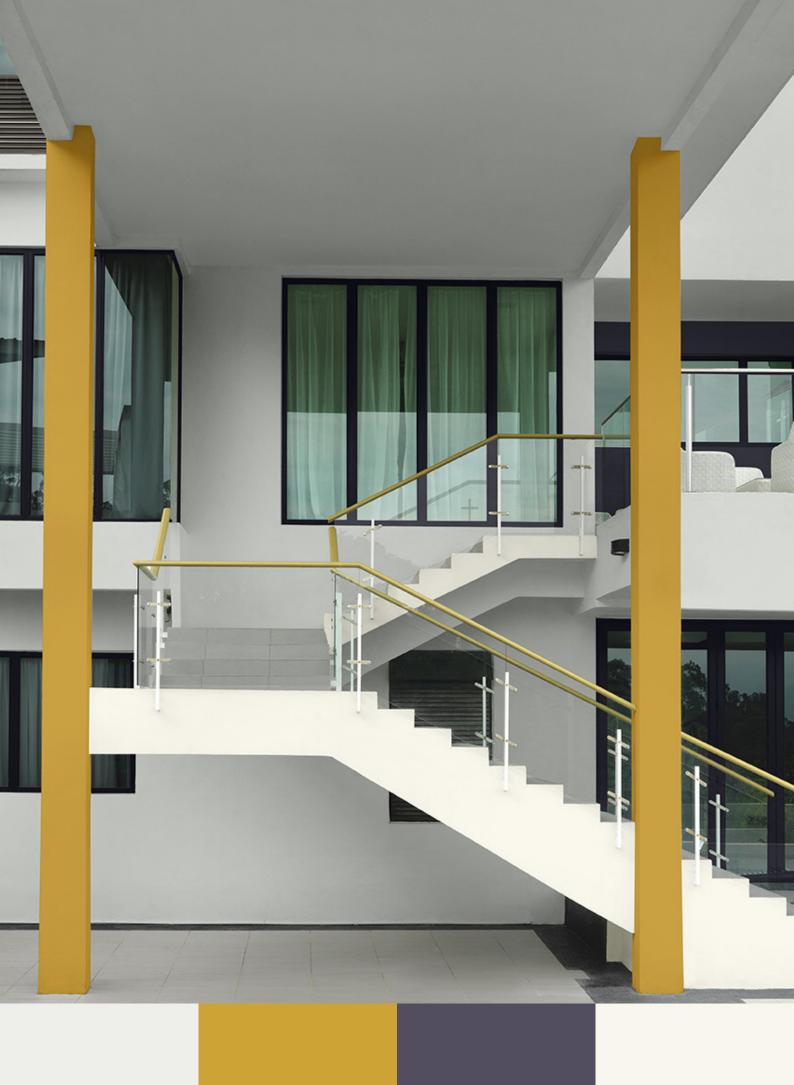

#### **COASTAL VILLA**

A harmonious balance of cool and neutral colours, your paradise Coastal Villa is a calming reflection of the ocean. Reminiscent of clear blue skies and seas, the cooling palette of blues, lilac andpastels pops against bright white to echo the crashing waves.

> 90BG 28/213 Waterbury Cottage

51BB 11/311 Blue Wedding

Proudly display your home's architectural traits. Bring alternate walls to life with aquatic shades of blue and green, then soften with subtle neutrals to remain sophisticated.

Evoke memories of a relaxingholiday home with cooling icy blues and greys. Keep things warm with injections of azure and sapphire around doors and windows.