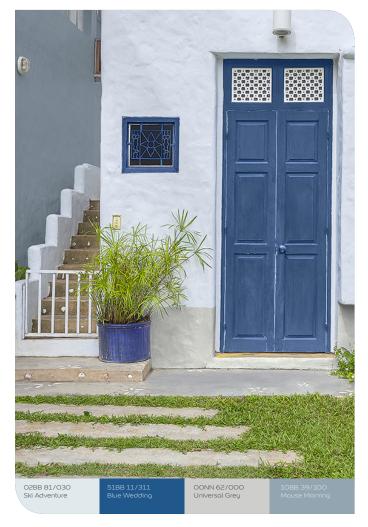

#### **COASTAL VILLA**

A harmonious balance of cool and neutral colours, your paradise Coastal Villa is a calming reflection of the ocean. Reminiscent of clear blue skies and seas, the cooling palette of blues, lilac andpastels pops against bright white to echo the crashing waves.

O2BB 81/O3O 39GY 75/033 30BB 83/018 Lake of Grey Ski Adventure Pearl Drop 01BB 69/098 10BG 63/097 40YY 83/021 Minimalist White Evercleon Skuwatch O4BB 57/189 50GG 40/064 10BB 73/039 Tranquil Blue Horizons 86BG 43/321 50BG 44/094 OONN 62/000 Blue Note Wilton Blue Universal Grey

> 90BG 28/213 Waterbury Cottage

51BB 11/311 Blue Wedding

Proudly display your home's architectural traits. Bring alternate walls to life with aquatic shades of blue and green, then soften with subtle neutrals to remain sophisticated.

Evoke memories of a relaxingholiday home with cooling icy blues and greys. Keep things warm with injections of azure and sapphire around doors and windows.