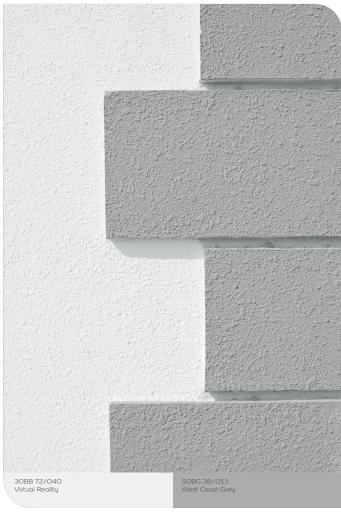

10BB 83/014 50BG 83/009 30GY 88/014 Drifting Snow White on White 30BB 72/040 13GY 77/016 10YY 73/042 Winters Walk Virtual Realitu Autumnal Equinox 90BG 63/043 30YY 68/024 43YY 81/051 Fostoria Glass Barley Beige Cielo Blanco 39YY 53/067 45YY 75/110 Grey Feather Eloquent Ivory 30YY 71/138 Flaxen White