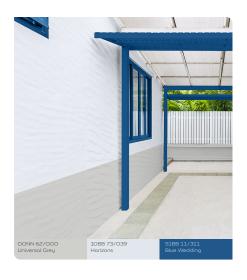

#### **COASTAL VILLA**

A harmonious balance of cool and neutral colours, your paradise Coastal Villa is a calming reflection of the ocean. Reminiscent of clear blue skies and seas, the cooling palette of blues, lilac andpastels pops against bright white to echo the crashing waves.

O2BB 81/O3O 39GY 75/033 30BB 83/018 Lake of Grey Ski Adventure Pearl Drop 01BB 69/098 10BG 63/097 40YY 83/021 Minimalist White Evercleon Skuwatch O4BB 57/189 50GG 40/064 10BB 73/039 Tranquil Blue Horizons 86BG 43/321 50BG 44/094 OONN 62/000 Blue Note Wilton Blue Universal Grey

> 90BG 28/213 Waterbury Cottage

51BB 11/311 Blue Wedding

Proudly display your home's architectural traits. Bring alternate walls to life with aquatic shades of blue and green, then soften with subtle neutrals to remain sophisticated.

Evoke memories of a relaxingholiday home with cooling icy blues and greys. Keep things warm with injections of azure and sapphire around doors and windows.