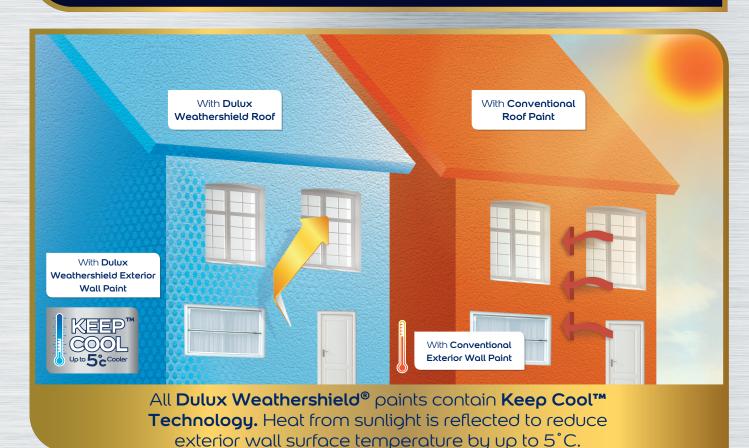

**Keep Cool** Keep Cool™ Technology reduces exterior wall surface temperature by as much as 5°C with special pigments to deflect infrared rays. It keeps the heat out and interiors cooler so energy is conserved while comfort is uncompromised within the home

Disclaimer: Keep Cool™ up to 5°C applicable to selected colours.

**Stay Clean** Ordinary elastomeric paints stretch to cover hairline cracks. However, dust and dirt stick on the paint film, making the wall look dirty more quickly. Powerflexx<sup>™</sup> Technology resists dirt and dust better than other elastomeric paints, allowing rainwater to wash these away more easily. Exterior walls look fresher looking for longer.