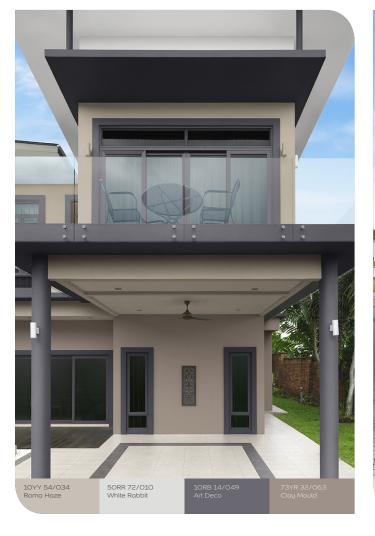

### TROPICAL RETREAT

Embracing organic browns and subtle greens, your Tropical Retreat home soothes with the tranquillity of nature. At home among lush surroundings, the soft colour palette combines calming hues of brown and olive, radiating a spa-like presence for ultimate serenity.

A striking feature wall can lift modern architecture to new heights. Make your statement with a pop of stand-out colour for a strong visual.

Modernity and tranquillity come together in this curated exterior. Add depth with intense mossy green and refresh the senses with clean and uplifting gradations of beige.