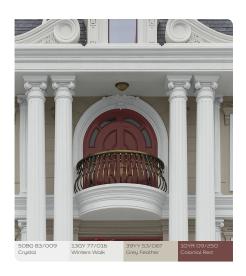

### **CLASSICAL ELEGANCE**

Inspired by the splendour of traditional architecture, your Classic Elegance home proudly exhibits a timeless charm. Subtle royal hues work alongside dignified whites for a stately magnificence that's bursting with character.

10BB 83/014 50BG 83/009 30GY 88/014 Drifting Snow White on White 30BB 72/040 13GY 77/016 10YY 73/042 Winters Walk Virtual Realitu Autumnal Equinox 90BG 63/043 30YY 68/024 43YY 81/051 Fostoria Glass Barley Beige Cielo Blanco 39YY 53/067 45YY 75/110 Grey Feather Eloquent Ivory 30YY 71/138 Flaxen White

60RR 07/002

90BG 08/075

Showcase your home's classic beauty withthe simplest of colour combinations. Elegant taupe, beige and grey tones are ageless and time-tested.

Restore a classic look and feel to your exterior walls with a combination of offwhites and creams lifted by strips of soft grey-brown.