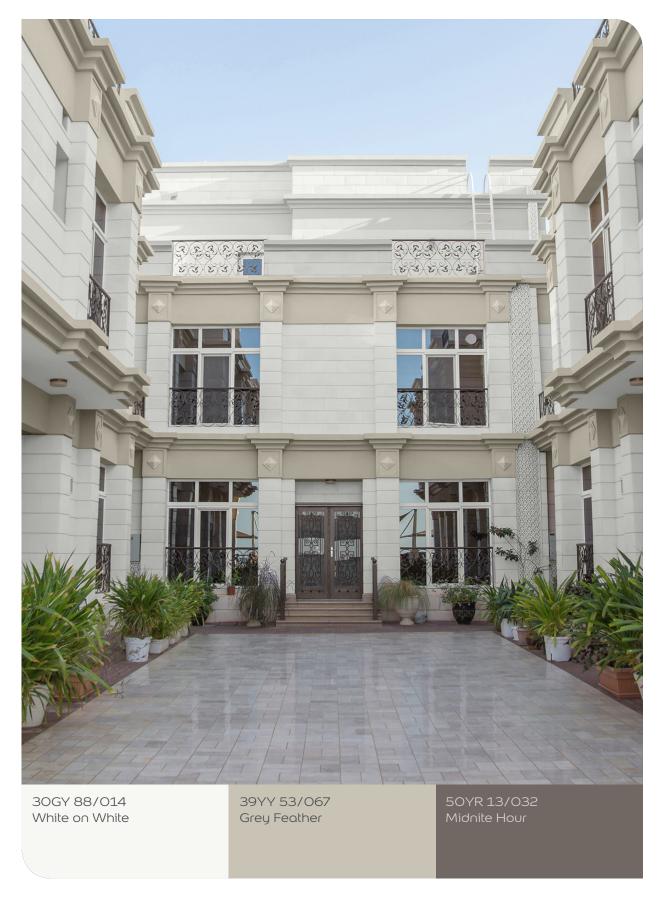

### **CLASSICAL ELEGANCE**

Inspired by the splendour of traditional architecture, your Classic Elegance home proudly exhibits a timeless charm. Subtle royal hues work alongside dignified whites for a stately magnificence that's bursting with character.

10BB 83/014 50BG 83/009 30GY 88/014 Drifting Snow White on White 30BB 72/040 13GY 77/016 10YY 73/042 Winters Walk Virtual Realitu Autumnal Equinox 90BG 63/043 30YY 68/024 43YY 81/051 Fostoria Glass Barley Beige Cielo Blanco 39YY 53/067 45YY 75/110 Grey Feather Eloquent Ivory 30YY 71/138 Flaxen White

60RR 07/002

90BG 08/075

Showcase your home's classic beauty withthe simplest of colour combinations. Elegant taupe, beige and grey tones are ageless and time-tested.

Restore a classic look and feel to your exterior walls with a combination of offwhites and creams lifted by strips of soft grey-brown.