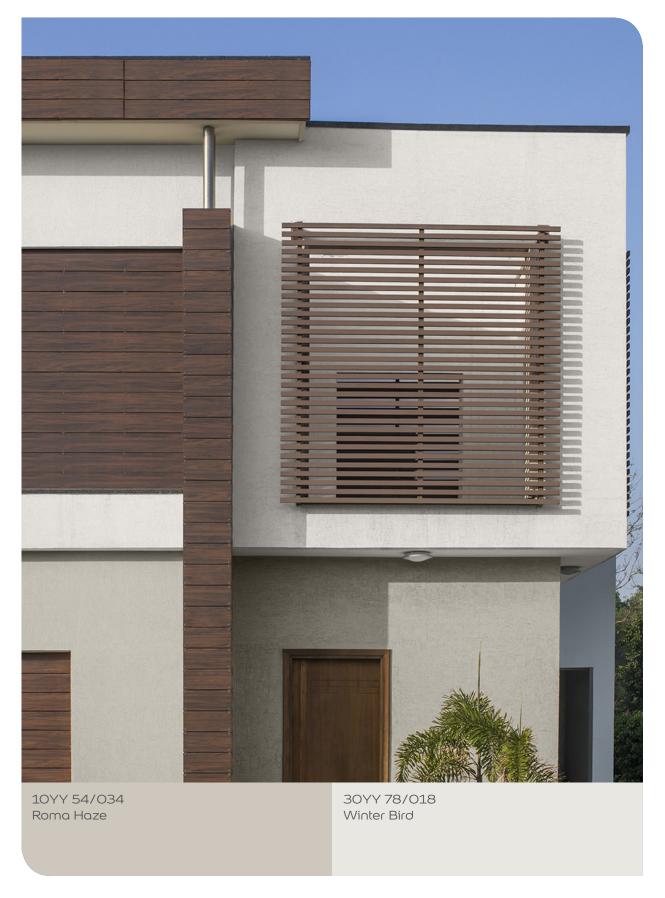

### TROPICAL RETREAT

Embracing organic browns and subtle greens, your Tropical Retreat home soothes with the tranquillity of nature. At home among lush surroundings, the soft colour palette combines calming hues of brown and olive, radiating a spa-like presence for ultimate serenity.

A striking feature wall can lift modern architecture to new heights. Make your statement with a pop of stand-out colour for a strong visual.

Modernity and tranquillity come together in this curated exterior. Add depth with intense mossy green and refresh the senses with clean and uplifting gradations of beige.