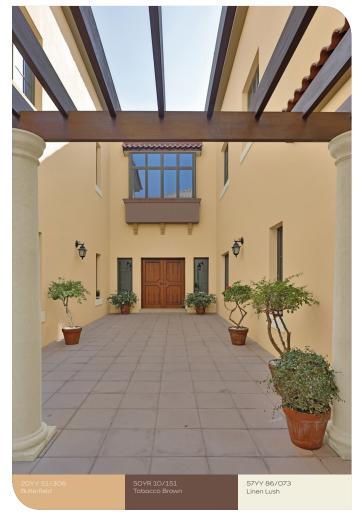

#### MEDITERRANEAN CHARM

Your Mediterranean Charm home embodies the warm welcome of the Mediterranean coast. Combining mellow earthy tones with rustic copper and sandstone, this sunshine palette creates a laid-back vibe that's understated yet grand.

20YY 51/306

Using contrasting colours from the same paletteenhances subtle style details. Lift classical columns and bannisters with light.

Use natural shades to draw the eye to brick and wood features. Layering soft ochres with hay yellows echoes a rustic country spirit for a warm family welcome.