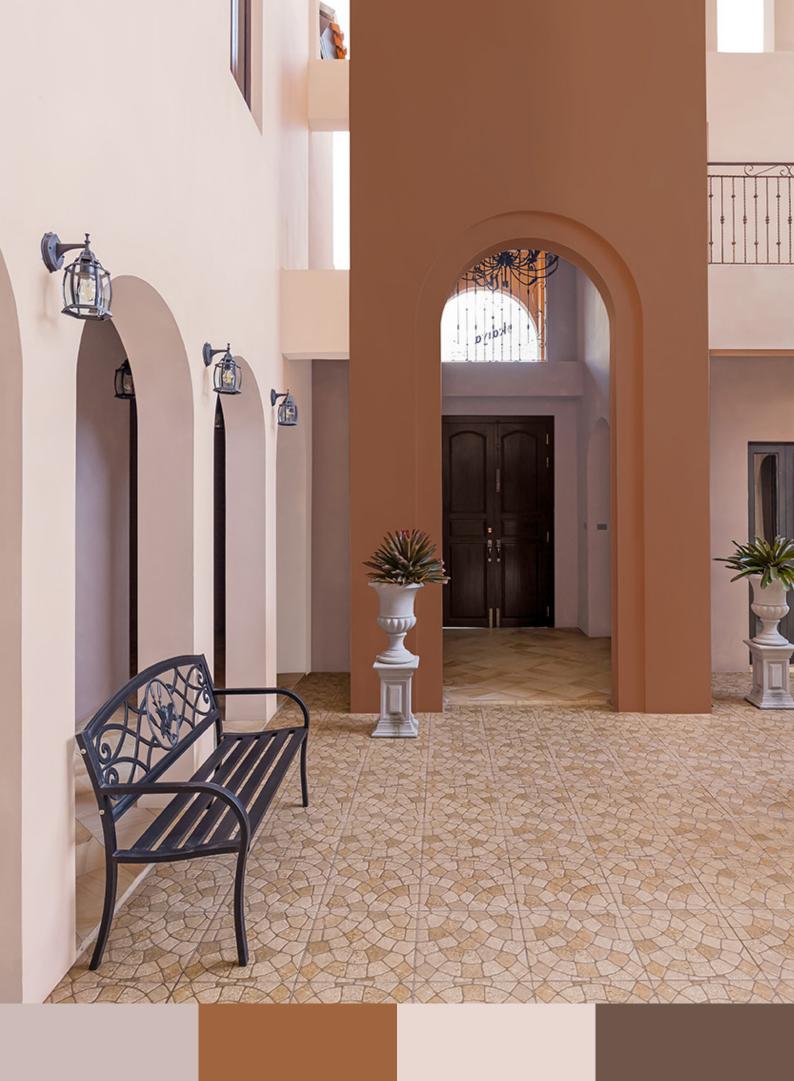

#### MEDITERRANEAN CHARM

Your Mediterranean Charm home embodies the warm welcome of the Mediterranean coast. Combining mellow earthy tones with rustic copper and sandstone, this sunshine palette creates a laid-back vibe that's understated yet grand.

20YY 51/306

Using contrasting colours from the same paletteenhances subtle style details. Lift classical columns and bannisters with light.

Use natural shades to draw the eye to brick and wood features. Layering soft ochres with hay yellows echoes a rustic country spirit for a warm family welcome.