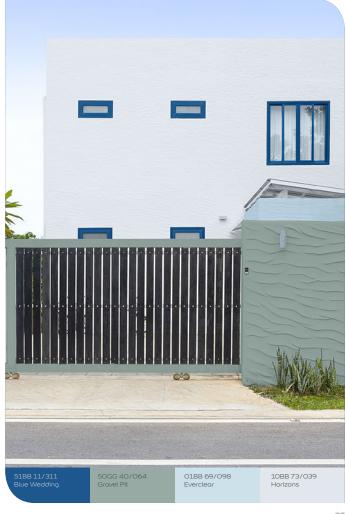

#### **COASTAL VILLA**

A harmonious balance of cool and neutral colours, your paradise Coastal Villa is a calming reflection of the ocean. Reminiscent of clear blue skies and seas, the cooling palette of blues, lilac andpastels pops against bright white to echo the crashing waves.

O2BB 81/O3O 39GY 75/033 30BB 83/018 Lake of Grey Ski Adventure Pearl Drop 01BB 69/098 10BG 63/097 40YY 83/021 Minimalist White Evercleon Skuwatch O4BB 57/189 50GG 40/064 10BB 73/039 Tranquil Blue Horizons 86BG 43/321 50BG 44/094 OONN 62/000 Blue Note Wilton Blue Universal Grey

> 90BG 28/213 Waterbury Cottage

51BB 11/311 Blue Wedding

Proudly display your home's architectural traits. Bring alternate walls to life with aquatic shades of blue and green, then soften with subtle neutrals to remain sophisticated.

Evoke memories of a relaxingholiday home with cooling icy blues and greys. Keep things warm with injections of azure and sapphire around doors and windows.