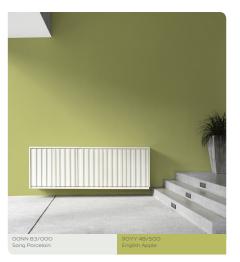

### TROPICAL RETREAT

Embracing organic browns and subtle greens, your Tropical Retreat home soothes with the tranquillity of nature. At home among lush surroundings, the soft colour palette combines calming hues of brown and olive, radiating a spa-like presence for ultimate serenity.

A striking feature wall can lift modern architecture to new heights. Make your statement with a pop of stand-out colour for a strong visual.

Modernity and tranquillity come together in this curated exterior. Add depth with intense mossy green and refresh the senses with clean and uplifting gradations of beige.