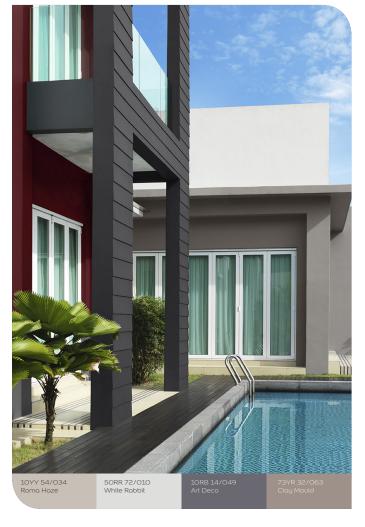

#### MODERN CONTEMPORARY

With its distinctive and sleek exterior, your Modern Contemporary home exudes bold sophistication. Contrasting cool and warm tones strike a calming yet confident balance in this powerful palette inspired by simplicity and minimalism.

Offsetting moody shades with lighter tones adds dramatic depth to simple designs.

You can still make bold statements with simple colours. Pair mid greys and blues with delicate hues for a sleek and composed finish.