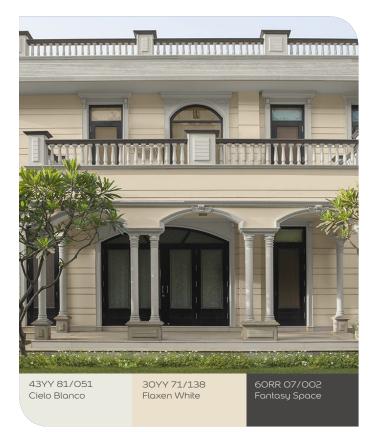

### **CLASSICAL ELEGANCE**

Inspired by the splendour of traditional architecture, your Classic Elegance home proudly exhibits a timeless charm. Subtle royal hues work alongside dignified whites for a stately magnificence that's bursting with character.

10BB 83/014 50BG 83/009 30GY 88/014 Drifting Snow White on White 30BB 72/040 13GY 77/016 10YY 73/042 Winters Walk Virtual Realitu Autumnal Equinox 90BG 63/043 30YY 68/024 43YY 81/051 Fostoria Glass Barley Beige Cielo Blanco 39YY 53/067 45YY 75/110 Grey Feather Eloquent Ivory 30YY 71/138 Flaxen White

60RR 07/002

90BG 08/075

Showcase your home's classic beauty withthe simplest of colour combinations. Elegant taupe, beige and grey tones are ageless and time-tested.

Restore a classic look and feel to your exterior walls with a combination of offwhites and creams lifted by strips of soft grey-brown.