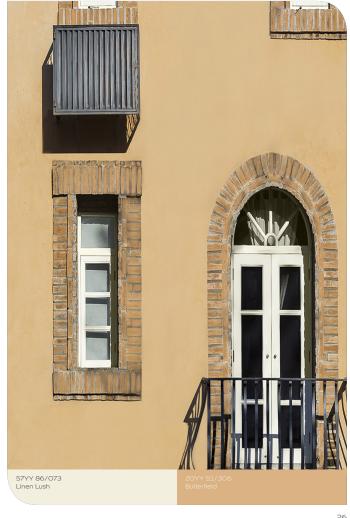

#### MEDITERRANEAN CHARM

Your Mediterranean Charm home embodies the warm welcome of the Mediterranean coast. Combining mellow earthy tones with rustic copper and sandstone, this sunshine palette creates a laid-back vibe that's understated yet grand.

57YY 86/073 20YY 77/110 50YR 83/003 Linen Lush Winterwash 44YY 69/140 60YR 83/060 90YR 64/166 Peach Goddess Dazzling Desert Alabaster Pink 60YY 83/156 30YR 67/113 90YR 53/132 Summer Butterflu Norman Villa Neutral Embrace 30YY 69/216 80YR 46/243 10YR 50/101 Luminary Yellow Taupe Pink 37YY 78/312 Falling Star

20YY 51/306

Using contrasting colours from the same paletteenhances subtle style details. Lift classical columns and bannisters with light.

Use natural shades to draw the eye to brick and wood features. Layering soft ochres with hay yellows echoes a rustic country spirit for a warm family welcome.