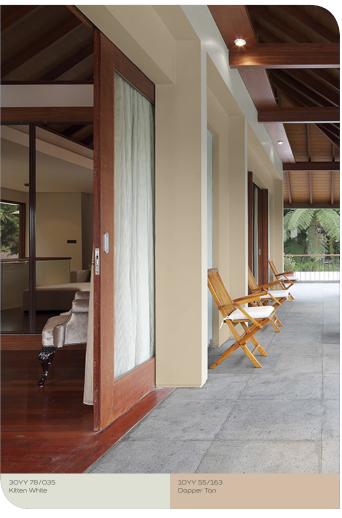

### **CLASSICAL ELEGANCE**

Inspired by the splendour of traditional architecture, your Classic Elegance home proudly exhibits a timeless charm. Subtle royal hues work alongside dignified whites for a stately magnificence that's bursting with character.

10BB 83/014 50BG 83/009 30GY 88/014 Drifting Snow White on White 30BB 72/040 13GY 77/016 10YY 73/042 Winters Walk Virtual Realitu Autumnal Equinox 90BG 63/043 30YY 68/024 43YY 81/051 Fostoria Glass Barley Beige Cielo Blanco 39YY 53/067 45YY 75/110 Grey Feather Eloquent Ivory 30YY 71/138 Flaxen White

60RR 07/002

90BG 08/075

Showcase your home's classic beauty withthe simplest of colour combinations. Elegant taupe, beige and grey tones are ageless and time-tested.

Restore a classic look and feel to your exterior walls with a combination of offwhites and creams lifted by strips of soft grey-brown.