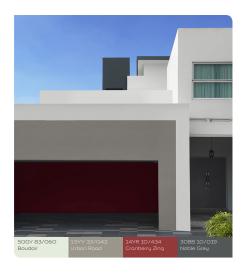

# **MODERN TWIST**

Showcasing captivating pops of colour, your home with a Modern Twist commands admiration from all angles. Alive with vibrant accents complemented by softer tones, the diverse palette enables creative expression of your personal tastes for a home that's bold yet at ease.

A striking feature wall can lift modern architecture to new heights. Make your statement with a pop of stand-out colour for a strong visual.

Bright neutrals set the perfect backdrop for energetic accent colours. Use them to balance out lively lime, saffron yellow and bright blue for the ultimate creative impression.