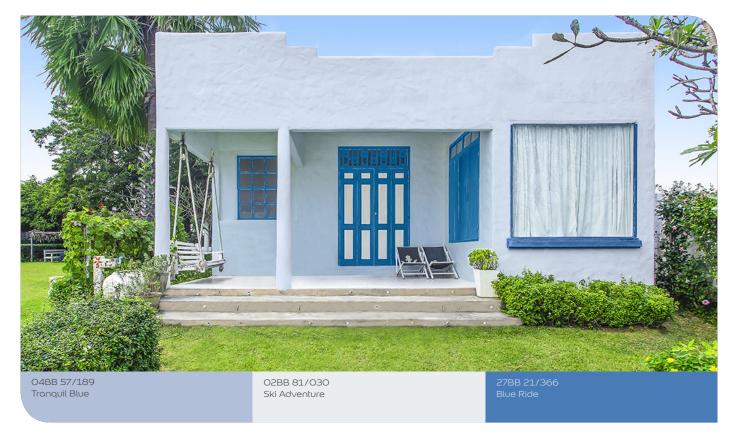

#### **COASTAL VILLA**

A harmonious balance of cool and neutral colours, your paradise Coastal Villa is a calming reflection of the ocean. Reminiscent of clear blue skies and seas, the cooling palette of blues, lilac andpastels pops against bright white to echo the crashing waves.

O2BB 81/O3O 39GY 75/033 30BB 83/018 Lake of Grey Ski Adventure Pearl Drop 01BB 69/098 10BG 63/097 40YY 83/021 Minimalist White Evercleon Skuwatch O4BB 57/189 50GG 40/064 10BB 73/039 Tranquil Blue Horizons 86BG 43/321 50BG 44/094 OONN 62/000 Blue Note Wilton Blue Universal Grey

> 90BG 28/213 Waterbury Cottage

51BB 11/311 Blue Wedding

Proudly display your home's architectural traits. Bring alternate walls to life with aquatic shades of blue and green, then soften with subtle neutrals to remain sophisticated.

Evoke memories of a relaxingholiday home with cooling icy blues and greys. Keep things warm with injections of azure and sapphire around doors and windows.