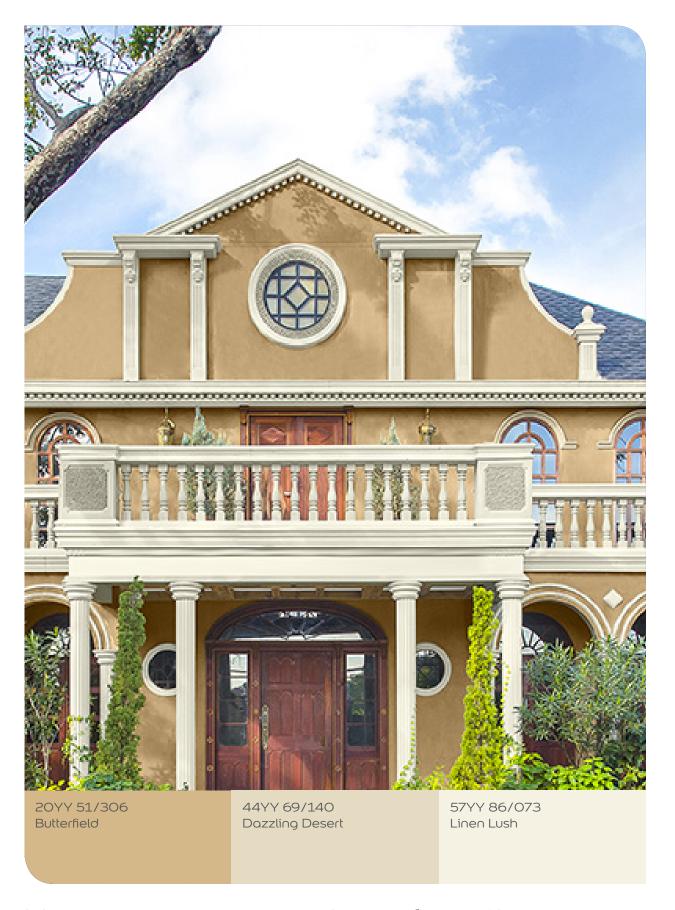

#### MEDITERRANEAN CHARM

Your Mediterranean Charm home embodies the warm welcome of the Mediterranean coast. Combining mellow earthy tones with rustic copper and sandstone, this sunshine palette creates a laid-back vibe that's understated yet grand.

57YY 86/073 20YY 77/110 50YR 83/003 Linen Lush Winterwash 44YY 69/140 60YR 83/060 90YR 64/166 Peach Goddess Dazzling Desert Alabaster Pink 60YY 83/156 30YR 67/113 90YR 53/132 Summer Butterflu Norman Villa Neutral Embrace 30YY 69/216 80YR 46/243 10YR 50/101 Luminary Yellow Taupe Pink 37YY 78/312 Falling Star

20YY 51/306

Using contrasting colours from the same paletteenhances subtle style details. Lift classical columns and bannisters with light.

Use natural shades to draw the eye to brick and wood features. Layering soft ochres with hay yellows echoes a rustic country spirit for a warm family welcome.