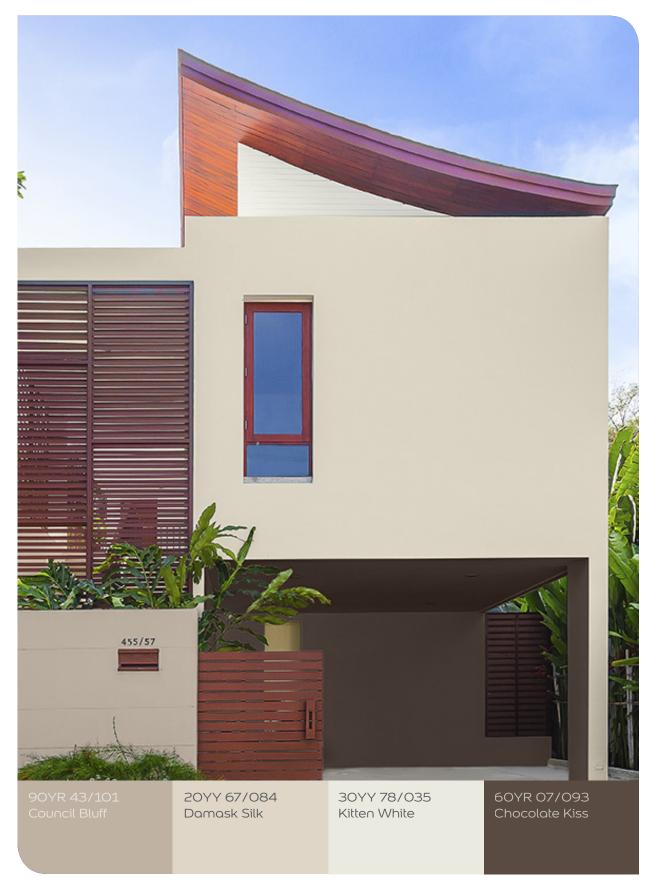

#### MODERN CONTEMPORARY

With its distinctive and sleek exterior, your Modern Contemporary home exudes bold sophistication. Contrasting cool and warm tones strike a calming yet confident balance in this powerful palette inspired by simplicity and minimalism.

Offsetting moody shades with lighter tones adds dramatic depth to simple designs.

You can still make bold statements with simple colours. Pair mid greys and blues with delicate hues for a sleek and composed finish.