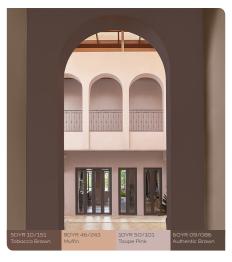

### **CLASSICAL ELEGANCE**

Inspired by the splendour of traditional architecture, your Classic Elegance home proudly exhibits a timeless charm. Subtle royal hues work alongside dignified whites for a stately magnificence that's bursting with character.

60RR 07/002

90BG 08/075

Showcase your home's classic beauty withthe simplest of colour combinations. Elegant taupe, beige and grey tones are ageless and time-tested.

Restore a classic look and feel to your exterior walls with a combination of offwhites and creams lifted by strips of soft grey-brown.