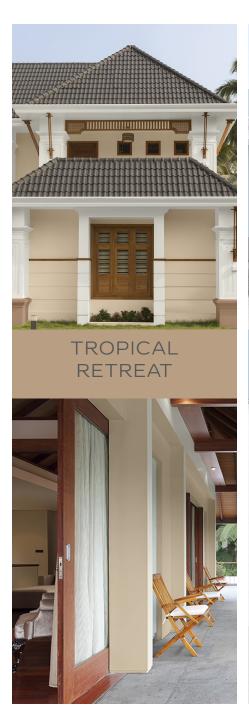

### TROPICAL RETREAT

Embracing organic browns and subtle greens, your Tropical Retreat home soothes with the tranquillity of nature. At home among lush surroundings, the soft colour palette combines calming hues of brown and olive, radiating a spa-like presence for ultimate serenity.

A striking feature wall can lift modern architecture to new heights. Make your statement with a pop of stand-out colour for a strong visual.

Modernity and tranquillity come together in this curated exterior. Add depth with intense mossy green and refresh the senses with clean and uplifting gradations of beige.