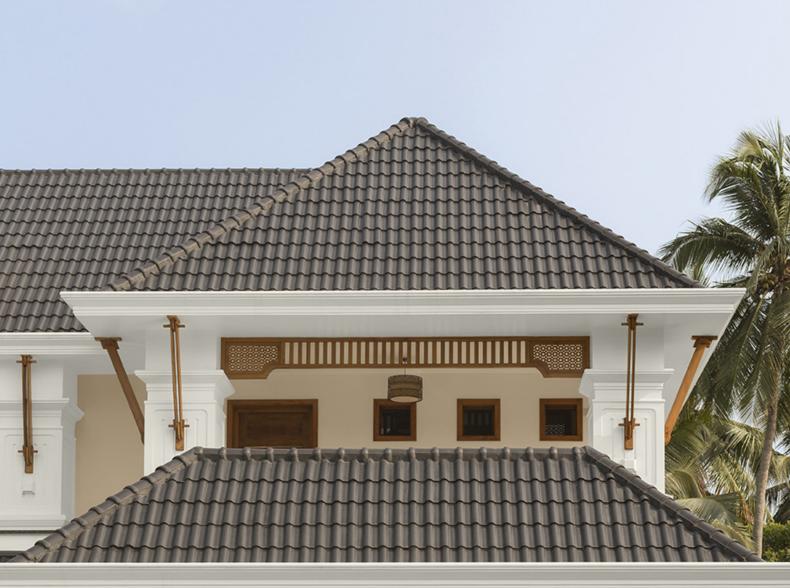

#### MEDITERRANEAN CHARM

Your Mediterranean Charm home embodies the warm welcome of the Mediterranean coast. Combining mellow earthy tones with rustic copper and sandstone, this sunshine palette creates a laid-back vibe that's understated yet grand.

20YY 51/306

Using contrasting colours from the same paletteenhances subtle style details. Lift classical columns and bannisters with light.

Use natural shades to draw the eye to brick and wood features. Layering soft ochres with hay yellows echoes a rustic country spirit for a warm family welcome.