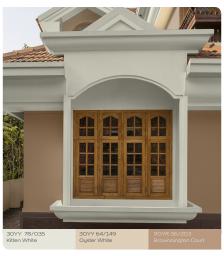

### **CLASSICAL ELEGANCE**

Inspired by the splendour of traditional architecture, your Classic Elegance home proudly exhibits a timeless charm. Subtle royal hues work alongside dignified whites for a stately magnificence that's bursting with character.

10BB 83/014 50BG 83/009 30GY 88/014 Drifting Snow White on White 30BB 72/040 13GY 77/016 10YY 73/042 Winters Walk Virtual Realitu Autumnal Equinox 90BG 63/043 30YY 68/024 43YY 81/051 Fostoria Glass Barley Beige Cielo Blanco 39YY 53/067 45YY 75/110 Grey Feather Eloquent Ivory 30YY 71/138 Flaxen White

60RR 07/002

90BG 08/075

Showcase your home's classic beauty withthe simplest of colour combinations. Elegant taupe, beige and grey tones are ageless and time-tested.

Restore a classic look and feel to your exterior walls with a combination of offwhites and creams lifted by strips of soft grey-brown.