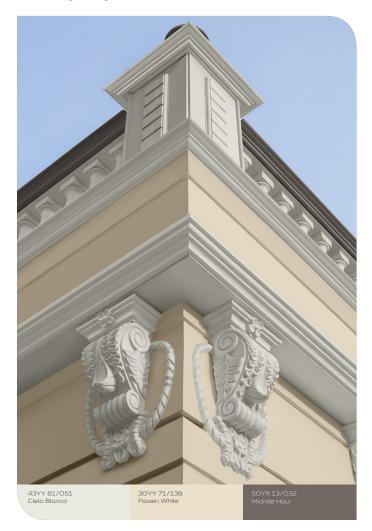

#### MEDITERRANEAN CHARM

Your Mediterranean Charm home embodies the warm welcome of the Mediterranean coast. Combining mellow earthy tones with rustic copper and sandstone, this sunshine palette creates a laid-back vibe that's understated yet grand.

57YY 86/073 20YY 77/110 50YR 83/003 Linen Lush Winterwash 44YY 69/140 60YR 83/060 90YR 64/166 Peach Goddess Dazzling Desert Alabaster Pink 60YY 83/156 30YR 67/113 90YR 53/132 Summer Butterflu Norman Villa Neutral Embrace 30YY 69/216 80YR 46/243 10YR 50/101 Luminary Yellow Taupe Pink 37YY 78/312 Falling Star

20YY 51/306

Using contrasting colours from the same paletteenhances subtle style details. Lift classical columns and bannisters with light.

Use natural shades to draw the eye to brick and wood features. Layering soft ochres with hay yellows echoes a rustic country spirit for a warm family welcome.