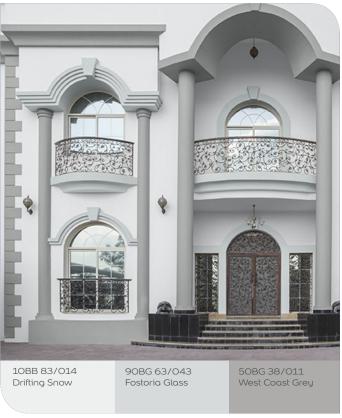

### **CLASSICAL ELEGANCE**

Inspired by the splendour of traditional architecture, your Classic Elegance home proudly exhibits a timeless charm. Subtle royal hues work alongside dignified whites for a stately magnificence that's bursting with character.

10BB 83/014 50BG 83/009 30GY 88/014 Drifting Snow White on White 30BB 72/040 13GY 77/016 10YY 73/042 Winters Walk Virtual Realitu Autumnal Equinox 90BG 63/043 30YY 68/024 43YY 81/051 Fostoria Glass Barley Beige Cielo Blanco 39YY 53/067 45YY 75/110 Grey Feather Eloquent Ivory 30YY 71/138 Flaxen White

60RR 07/002

90BG 08/075

Showcase your home's classic beauty withthe simplest of colour combinations. Elegant taupe, beige and grey tones are ageless and time-tested.

Restore a classic look and feel to your exterior walls with a combination of offwhites and creams lifted by strips of soft grey-brown.