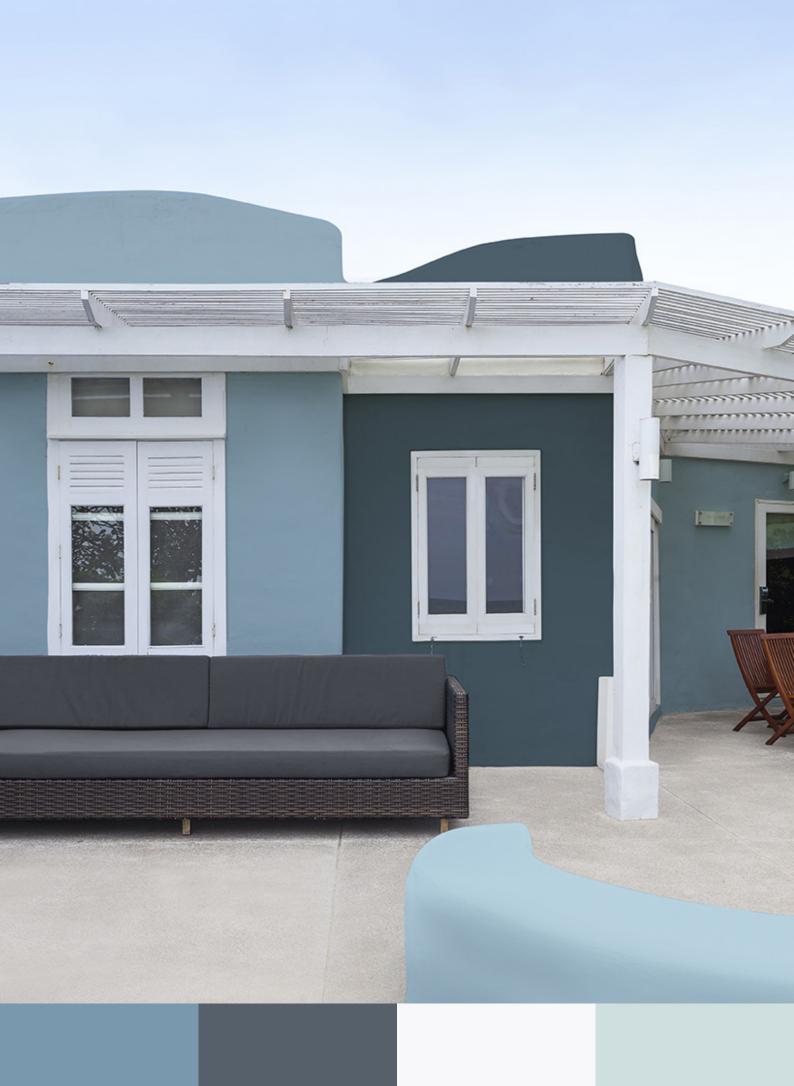

#### **COASTAL VILLA**

A harmonious balance of cool and neutral colours, your paradise Coastal Villa is a calming reflection of the ocean. Reminiscent of clear blue skies and seas, the cooling palette of blues, lilac andpastels pops against bright white to echo the crashing waves.

O2BB 81/O3O 39GY 75/033 30BB 83/018 Lake of Grey Ski Adventure Pearl Drop 01BB 69/098 10BG 63/097 40YY 83/021 Minimalist White Evercleon Skuwatch O4BB 57/189 50GG 40/064 10BB 73/039 Tranquil Blue Horizons 86BG 43/321 50BG 44/094 OONN 62/000 Blue Note Wilton Blue Universal Grey

> 90BG 28/213 Waterbury Cottage

51BB 11/311 Blue Wedding

Proudly display your home's architectural traits. Bring alternate walls to life with aquatic shades of blue and green, then soften with subtle neutrals to remain sophisticated.

Evoke memories of a relaxingholiday home with cooling icy blues and greys. Keep things warm with injections of azure and sapphire around doors and windows.